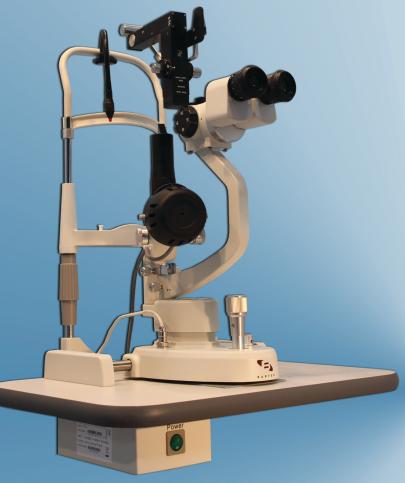

## BURTON BURTON Burton SL3mz Slit Lamp

Since 1947, Burton has set the standard for exceptional quality, value, service and support.

## The Burton SL3mz is a sure fire winner in design and function.

- Classic Zeiss type slit lamp
- Outstanding Galilean optics
- Moisture-proof, mildew-proof anti-reflective lens
- 0 mm to 14mm slit width
- Drum change 10X, 16X, and 25X magnifications
- Optional external illumination system
- Single-handed elevation system
- Rheostat for smooth light intensity

\* Applanation Tonometer not included.

The Burton SL3mz combines traditional design with superior optics, the SL3mz will be a welcome addition to your practice.

Distributed By: