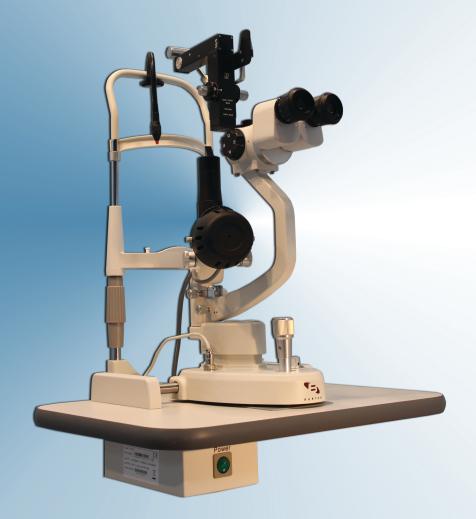

## BURTON BURTON Burton SL3mz Slit Lamp

Since 1947, Burton has set the standard for exceptional quality, value, service and support.

## The Burton SL3mz is a sure fire winner in design and function.

- Classic Zeiss type slit lamp
- Outstanding Galilean optics
- Moisture-proof, mildew-proof anti-reflective lens
- 0 mm to 14mm slit width
- Drum change 10X, 16X, and 25X magnifications
- Optional external illumination system
- Single-handed elevation system
- Rheostat for smooth light intensity

\* Applanation Tonometer not included.

The Burton SL3mz combines traditional design with superior optics, the SL3mz will be a welcome addition to your practice.

Distributed By: